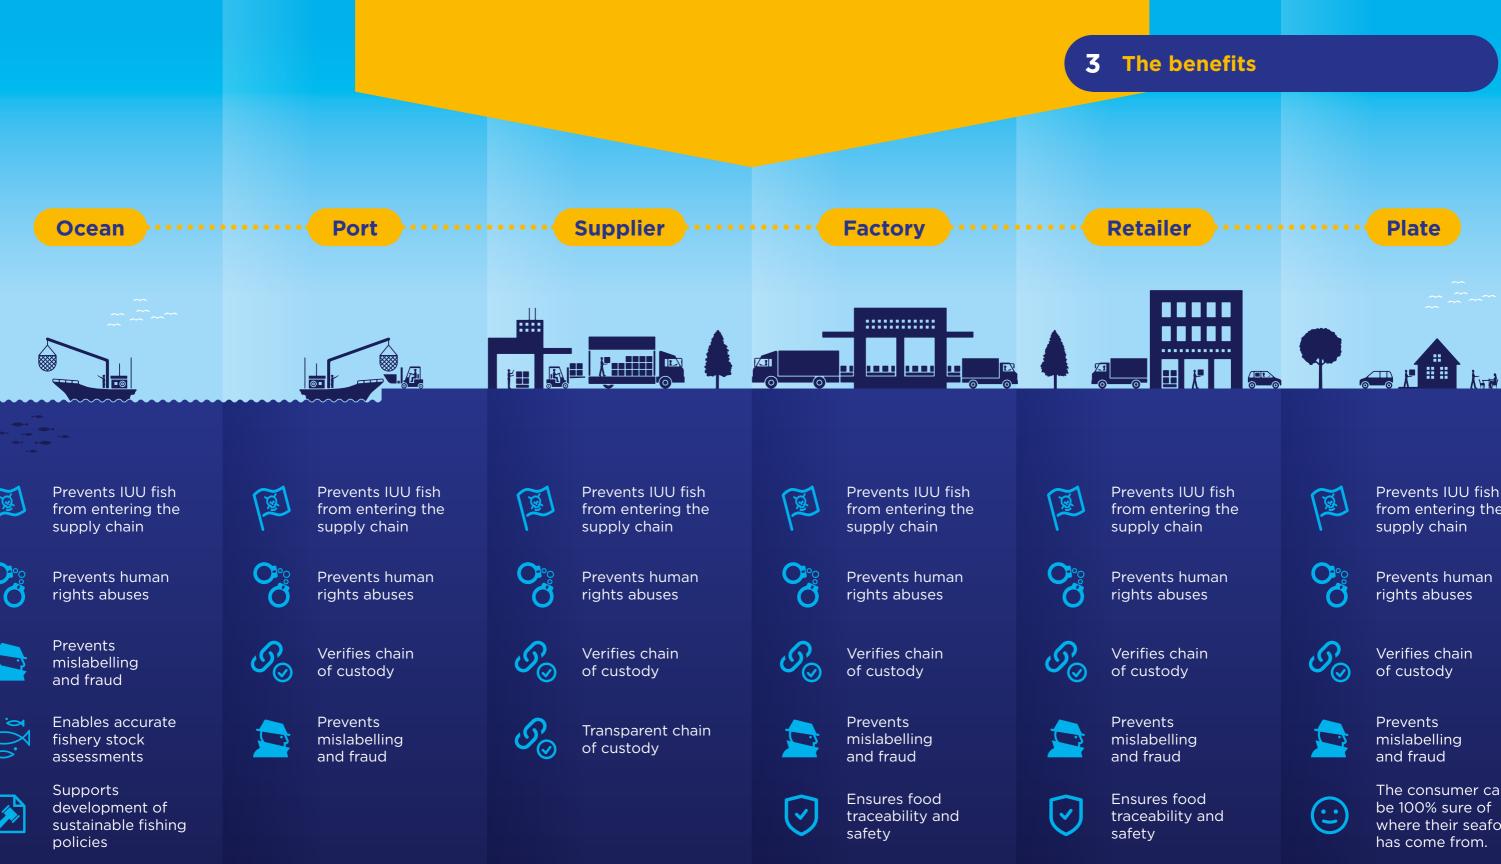

## **Tracing seafood from catch to consumption**

Traceability is the backbone of our sustainability program. This is the journey of tracing seafood from catch to consumption and how it will help prevent the biggest issues in seafood sustainability - Illegal, Unregulated and Unreported (IUU) fishing; and human rights abuses.

Prevents IUU fish from entering the

The consumer can where their seafood